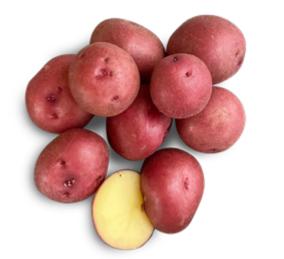

## MARKET OUTLETS Fresh market

Parkland Seed Potatoes Ltd. is very excited to have this high yielding, red creamer variety in their portfolio.

- A Parkland potato variety with red skin ideal for the main creamer market.
- It has a very uniform round shape with red skin and cream flesh. It matures early, has a low incidence of hollow heart and sunburn, and a moderate resistance to common scab.

#### Quality

**Tuber shape:** round **Uniform of shape:** uniform

Eye depth: shallow
Flesh colour: cream
Skin colour: red